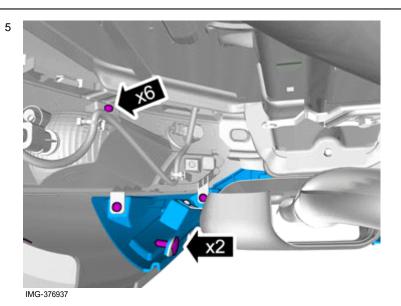

# Installation instructions, accessories

Volvo Car Corporation Gothenburg, Sweden

IMG-376844

IMG-374759

Raise the car.

Remove the screws.

Remove the clips.

On both sides.