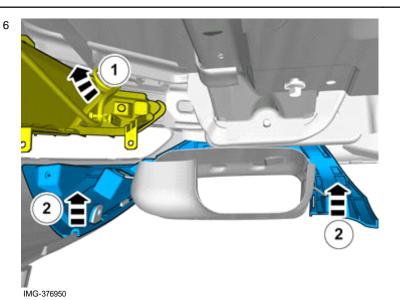

© Volvo Car Corporation

Volvo Car Corporation Gothenburg, Sweden

Remove the part carefully

Remove the panel.

On both sides.

Use: Interior trim remover

7

Remove the screws.