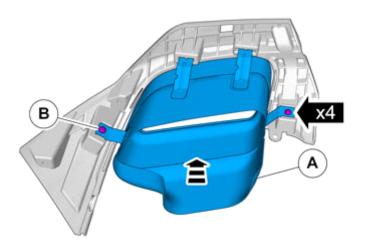

Explanatory text is also given for more complicated steps.

In the event of any problems with the instructions or the accessory, contact your local Volvo dealer.

### Vehicles with integrated Exhaust End Pipes

### Removal

2



Remove the screws.

Remove the clips.

© Volvo Car Corporation



3

# Installation instructions, accessories

Volvo Car Corporation Gothenburg, Sweden



IMG-376844



IMG-374759



Raise the car.

Remove the screws.

Remove the clips.

On both sides.

© Volvo Car Corporation



Volvo Car Corporation Gothenburg, Sweden



Remove the part carefully

Remove the panel.

On both sides.

Use: Interior trim remover

7



Remove the screws.

Remove the part carefully

On both sides.

IMG-376953

**Accessory installation** 



Volvo Car Corporation Gothenburg, Sweden

R



Install component that comes with the accessory kit.

On both sides.

IMG-376974

9

Reinstall the removed parts in reverse order.

On both sides.

### Applies to vehicles with single end pipe

### Removal

10



Remove the screws.

© Volvo Car Corporation



Volvo Car Corporation Gothenburg, Sweden

11



IMG-377002

12



Remove the part carefully

IMG-377004

13



Detach the panel.



Volvo Car Corporation Gothenburg, Sweden

14



Remove the panel.

### **Accessory installation**

15



### Note!

The Diffuser (accessory) must be installed on the vehicle.

Install component that comes with the accessory kit.

Install the screws.

On both sides.



Volvo Car Corporation Gothenburg, Sweden

16



On both sides.

IMG-377021

17



Note!

Orientation view

18



Install the screws.

Ins