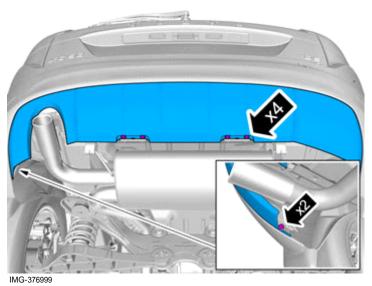

### Removal

2

Remove the screws.

Remove the clips.

© Volvo Car Corporation

3

# Installation instructions, accessories

Volvo Car Corporation Gothenburg, Sweden

IMG-376844

IMG-374759

Raise the car.

Remove the screws.

Remove the clips.

On both sides.