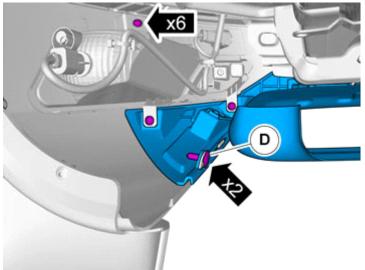

### Note!

The Diffuser (accessory) must be installed on the vehicle.

Install component that comes with the accessory kit.

Install the screws.

On both sides.

Volvo Car Corporation Gothenburg, Sweden

16

On both sides.