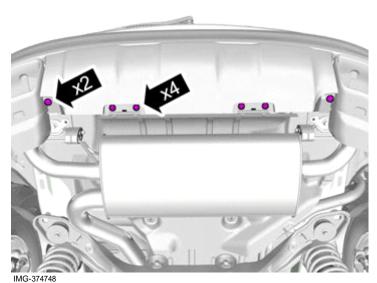

### Removal

2

Remove the screws.

Remove the clips.

© Volvo Car Corporation

3

# Installation instructions, accessories

Volvo Car Corporation Gothenburg, Sweden

IMG-376844

IMG-374759

Raise the car.

Remove the screws.

Remove the clips.

On both sides.