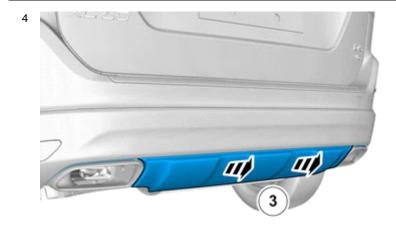

### Removal

2

Remove the screws.

Remove the clips.

© Volvo Car Corporation

3