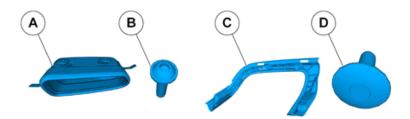

Volvo Car Corporation Gothenburg, Sweden

Instruction No 31373532

Version 1.0 Part. No. 31373531

End pipes, double





Volvo Car Corporation Gothenburg, Sweden

# Equipment IMG-345497





Volvo Car Corporation Gothenburg, Sweden

### Information

1

Read through all of the instructions before starting installation.

Notifications and warning texts are for your safety and to minimise the risk of something breaking during installation.

Ensure that all tools stated in the instructions are available before starting installation.

Certain steps in the instructions are only presented in the form of images. Explanatory text is also given for more complicated steps.

In the event of any problems with the instructions or the accessory, contact your local Volvo dealer.

### Vehicles with integrated Exhaust End Pipes

### Removal

2



Remove the screws.

Remove the clips.

© Volvo Car Corporation



3

# Installation instructions, accessories

Volvo Car Corporation Gothenburg, S