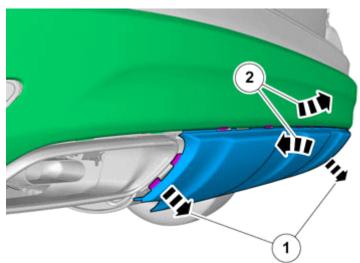

### Note!

The Diffuser (accessory) must be installed on the vehicle.

Install component that comes with the accessory kit.

Install the screws.

On both sides.

Volvo Car Corporation Gothenburg, Sweden

16

On both sides.

IMG-377021

17

Note!

Orientation view

18

Install the screws.

Install the clip(s).

On both sides.