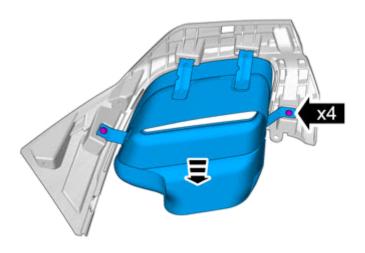

Remove the part carefully

On both sides.

IMG-376953

**Accessory installation** 

Volvo Car Corporation Gothenburg, Sweden

R

Install component that comes with the accessory kit.

On both sides.