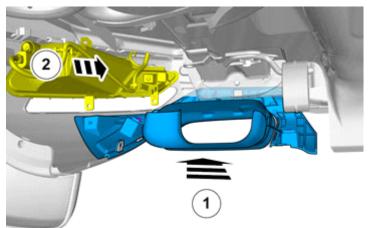

### Note!

The Diffuser (accessory) must be installed on the vehicle.

Install component that comes with the accessory kit.

Install the screws.

On both sides.

Volvo Car Corporation Gothenburg, Sweden

16

On both sides.

IMG-377021

17

Note!

Orientation view

18

Install the screws.

Install the clip(s).

On both sides.