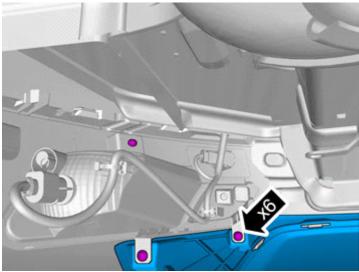

# Installation instructions, accessories

Volvo Car Corporation Gothenburg, Sweden

IMG-376844

IMG-374759

Raise the car.

Remove the screws.

Remove the clips.

On both sides.