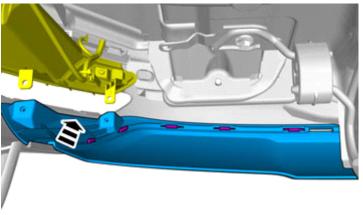

### Removal

2

Remove the screws.

Remove the clips.

© Volvo Car Corporation

3

# Installation instructions, accessories

Volvo Car Corporation Gothenburg, Sweden

IMG-376844

IMG-374759

Raise the car.

Remove the screws.

Remove the clips.

On both sides.