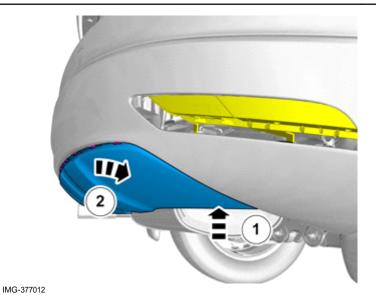

### Removal

10

Remove the screws.

© Volvo Car Corporation

Volvo Car Corporation Gothenburg, Sweden

11

IMG-377002

12

Remove the part carefully

IMG-377004

13

Detach the panel.

Volvo Car Corporation Gothenburg, Sweden

14

Remove the panel.