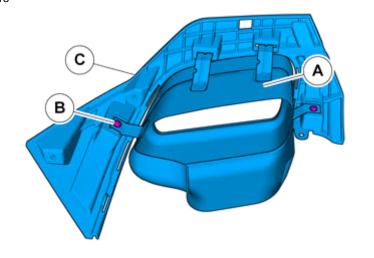

Remove the part carefully

IMG-377004

13

Detach the panel.

Volvo Car Corporation Gothenburg, Sweden

14

Remove the panel.